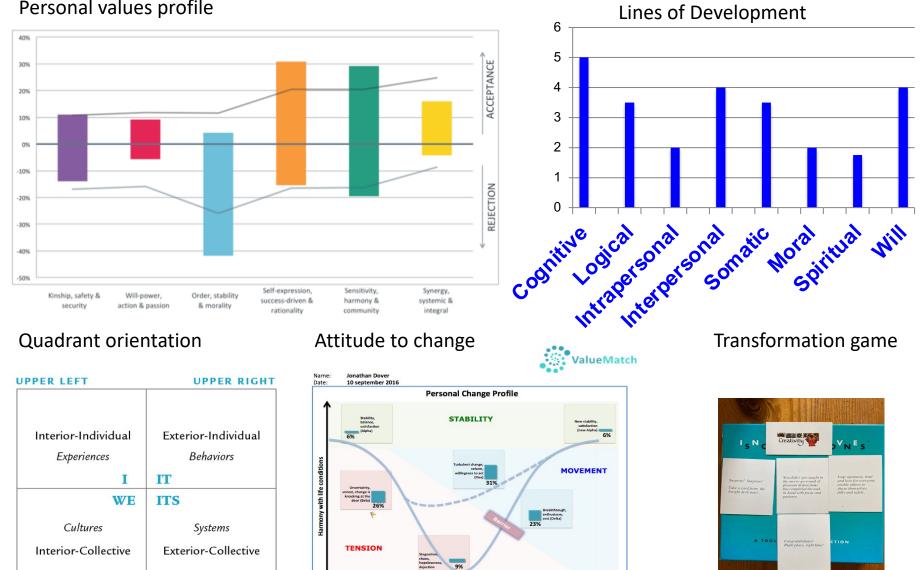

#### What is behind your topic? Psychological and spiritual mapping guides the conversation

Position in change process

#### Personal values profile

LOWER LEFT

LOWER RIGHT

Mapping transforms into active developmental metaphors For example:

Topic: To develop my presence as a flowing leader

Current way of being: The vigilant drawbridge operator

New way of being: The faithful circus director