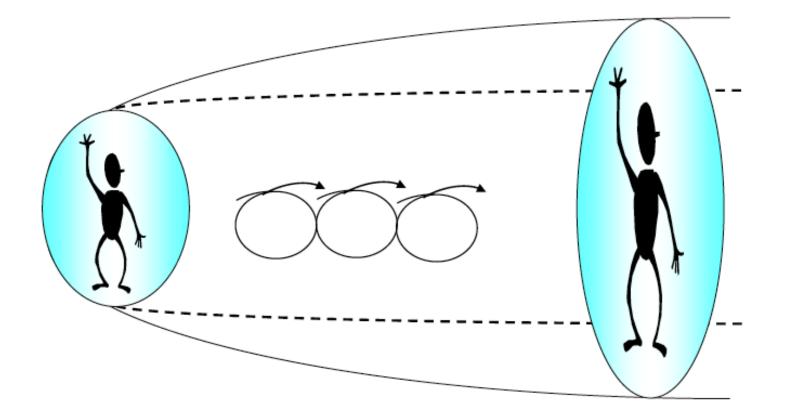

#### Cycles of development

### Transcend and include to completion Honouring your current way whilst growing the new way